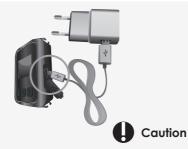

If foreign object enters the unit, please contact service center. [This may cause damage to the internal parts.]

Use the supplied adapter. [Malfunctioning of supplied adapter during its use is not covered by manufactures' warranty.]

### RECHARGING INSTRUCTIONS/BATTERY - Please use only supplied adaptor.

Defect of the product caused by the use of other products will be repaired with charge. Limited accessary warranty. Malfunctioning of supplied adapter during its use is not covered by manufactures' warranty.