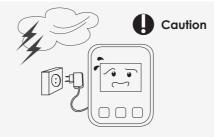

Do not touch the power plug with wet hand. [There is a risk of electric shock.]

In case of thunderstorm or lighting or if the power plug is not used for long time, unplug the power cord. [There is the risk of electric shock or fire.1

Be sure to insert the power plug to the end of the inner part. [If the connection is unstable, it may cause fire.1

Do not use one socket for multiple devices at the same time. [It may cause fire due to overheating of the socket.]