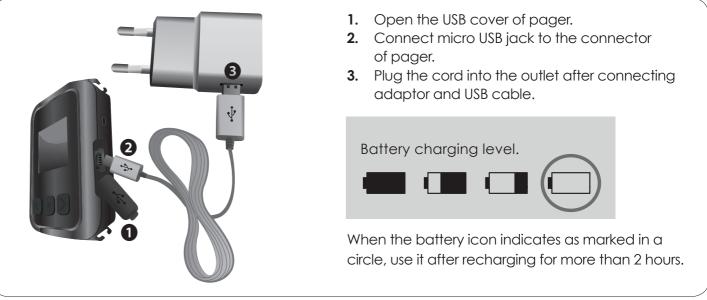

Do not clean the unit with water, benzene or paint thinner. [Damage to the insulation of elec-

trical parts may cause malfunction.]

When the battery icon indicates as marked in a circle, use it after recharging for more than 2 hours.

### RECHARGING INSTRUCTIONS/BATTERY - Please use only supplied adaptor.

Defect of the product caused by the use of other products will be repaired with charge. Limited accessary warranty. Malfunctioning of supplied adapter during its use is not covered by manufactures' warranty.