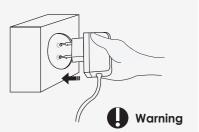

Be sure to insert the power plug to the end of the inner part. [If the connection is unstable, it may cause fire.1

Do not use one socket for multiple devices at the same time. [It may cause fire due to overheating of the socket.]

Do not touch the power plug with wet hand. [There is a risk of electric shock.]

In case of thunderstorm or lighting or if the power plug is not used for long time, unplug the power cord. [There is the risk of electric shock or fire.1