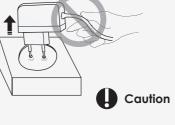

If foreign object enters the unit, please contact service center. [This may cause damage to the internal parts.]

Use the supplied adapter. [Malfunctioning of supplied adapter during its use is not covered by manufactures' warranty.]