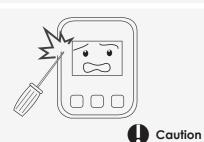

Do not harm or damage the unit with sharp obiect such as nail, pencil, or pen. [It will damage the surface of the unit and cause malfunction.]

Do not disassemble or modify the unit. If repair of the unit is required, please contact the service center.