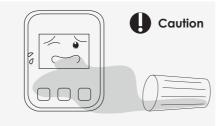

Do not harm or damage the unit with sharp obiect such as nail, pencil, or pen. [It will damage the surface of the unit and cause malfunction.]

Do not disassemble or modify the unit. If repair of the unit is required, please contact the service center.