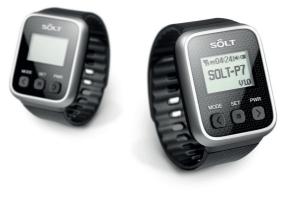

### NAME OF EACH PART

| Buttons                             | Description                                                                                                  |
|-------------------------------------|--------------------------------------------------------------------------------------------------------------|
| MODE Press it more than 2 seconds   | Entering into Mode / Exit to idle screen<br>Conversion of numbers, English letters and<br>special characters |
| SET Press it more than 2 seconds    | Move to upper mode                                                                                           |
| PWR Press it more<br>than 2 seconds | Power ON/OFF                                                                                                 |
| < > Press it<br>once shortly        | Mode Shift, Digit Location Shift, Shift to receiving screen                                                  |
| SET Press it<br>once shortly        | Mode Selection, Setting Value Selection<br>and Change                                                        |

# SOLT Quick-Start for your SOLT SYSTEM

DISCOVER SYSTEMS HELPDESK ASSISTANCE AND SUPPORT Tel.: +45 70 22 00 56 • info@discoversystems.com

SYSTEMS

Thank you for purchasing Solt wireless calling system products.