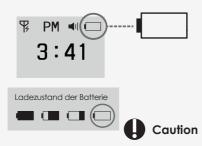

Do not clean the unit with water, benzene or paint thinner. [Damage to the insulation of elec-

trical parts may cause malfunction.]

When the battery icon indicates as marked in a circle, use it after recharging for more than 2 hours.