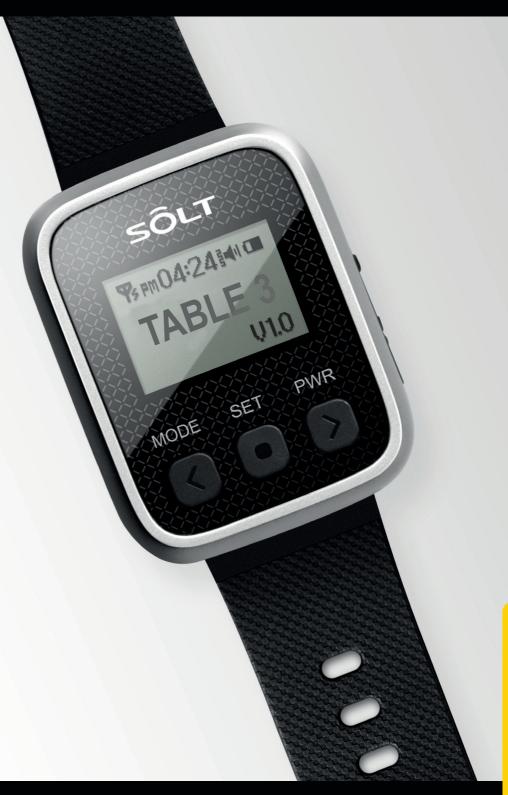

#### DISPLAY CALLS / MESSAGES - DISPLAY CALLS / MESSAGES - mark as completed or delete

- 1) Messages / calls appear in the lower left corner of the clock with a letter icon.
- Briefly press the PWR button to display all incoming messages. With PWR and MODE, you can now scroll between messages.
  The call time of the respective message / call are also displayed if you choose to scroll between the individual messages. You will see them to the right of the letter icon.

between the individual messages. You will see them to the right of the letter icon. To the right of the clock display is the respective message number that you currently have call for. i.e 1/3, would mean that you are watching the 1 message from total 3 calls.

- 3) If you on the display see a call / task that is already done(for example, that the table called number 3, but you have already gone there, and have taken the order), then the SET key can be pressed briefly, to point out to the clock that the task is solved. The letter icon for this task will then disappears in the display to signal to you that the task is done.
- 4) All messages received in total can still be seen by scrolling with PWR and MODE. However, if you at the end of the day want to clear all tasks / calls you can simply turn off the clock by holding down PWR, and all tasks are deleted irrevocably.

### NAME OF EACH PART

| Buttons                             | Description                                                                                                  |
|-------------------------------------|--------------------------------------------------------------------------------------------------------------|
| MODE Press it more than 2 seconds   | Entering into Mode / Exit to idle screen<br>Conversion of numbers, English letters and<br>special characters |
| SET Press it more than 2 seconds    | Move to upper mode                                                                                           |
| PWR Press it more<br>than 2 seconds | Power ON/OFF                                                                                                 |
| < > Press it<br>once shortly        | Mode Shift, Digit Location Shift, Shift to receiving screen                                                  |
| SET Press it<br>once shortly        | Mode Selection, Setting Value Selection<br>and Change                                                        |