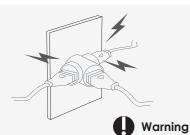

Be sure to insert the power plug to the end of the inner part. [If the connection is unstable, it may cause fire.1

Do not use one socket for multiple devices at the same time. [It may cause fire due to overheating of the socket.]