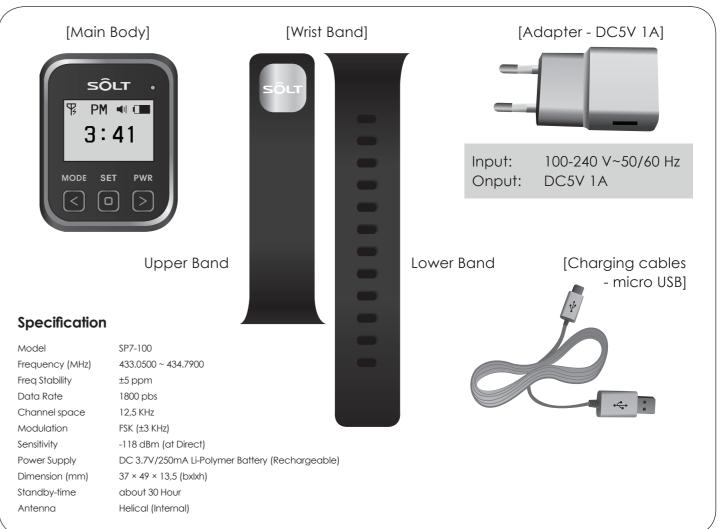

### NAME OF EACH PART

| Buttons                             | Description                                                                                                  |
|-------------------------------------|--------------------------------------------------------------------------------------------------------------|
| MODE Press it more than 2 seconds   | Entering into Mode / Exit to idle screen<br>Conversion of numbers, English letters and<br>special characters |
| SET Press it more than 2 seconds    | Move to upper mode                                                                                           |
| PWR Press it more<br>than 2 seconds | Power ON/OFF                                                                                                 |
| < > Press it<br>once shortly        | Mode Shift, Digit Location Shift, Shift to receiving screen                                                  |
| SET Press it<br>once shortly        | Mode Selection, Setting Value Selection<br>and Change                                                        |