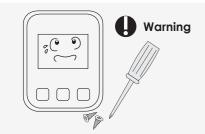

Do not harm or damage the unit with sharp obiect such as nail, pencil, or pen. [It will damage the surface of the unit and cause malfunction.]

Do not disassemble or modify the unit. If repair of the unit is required, please contact the service center.